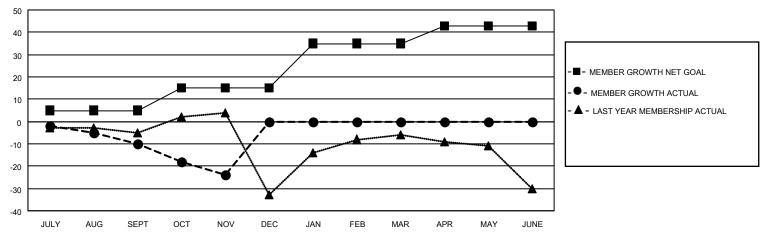

## District 8 L

| Clubs         |               |             |               | Members               |                        |                         |                                                    |  |
|---------------|---------------|-------------|---------------|-----------------------|------------------------|-------------------------|----------------------------------------------------|--|
|               | RESULTS FOR   | R 2020-2021 |               | RESULTS FOR 2020-2021 |                        |                         |                                                    |  |
| QUARTER       | NEW CLUB GOAL | NEW CLUBS   | DROPPED CLUBS | QUARTER MEM           | BER GROWTH NET<br>GOAL | MEMBER GROWTH<br>ACTUAL | DROPPED<br>MEMBERS ACTUAL<br>(including transfers) |  |
| JULY/AUG/SEPT | 0             | 0           | 0             | JULY/AUG/SEPT         | 5                      | 7                       | 17                                                 |  |
| OCT/NOV/DEC   | 0             | 0           | 0             | OCT/NOV/DEC           | 10                     | 2                       | 16                                                 |  |
| JAN/FEB/MAR   | 1             | 0           | 0             | JAN/FEB/MAR           | 20                     | 0                       | 0                                                  |  |
| APR/MAY/JUNE  | 0             | 0           | 0             | APR/MAY/JUNE          | 8                      | 0                       | 0                                                  |  |